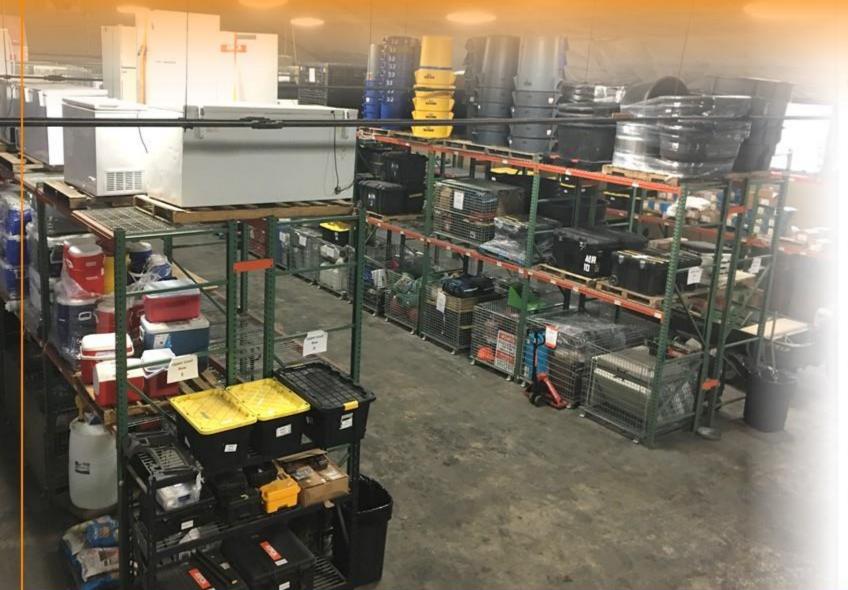

# Warehouse & Regional Assets

#### Warehouse:

- Centrally Located
- 28,320 Items
- \$825K Inventory